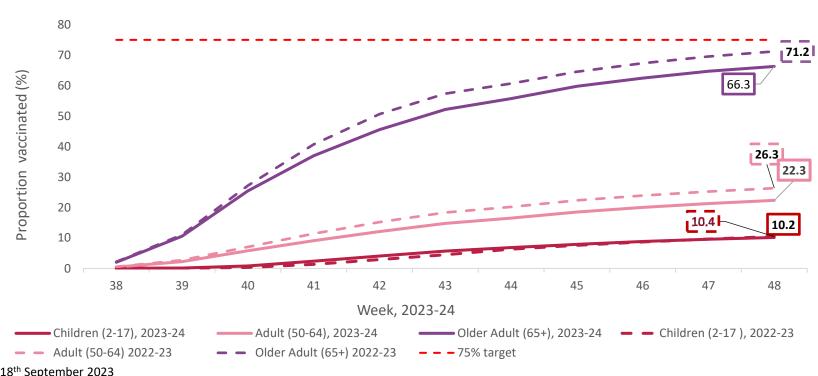

## Influenza vaccination uptake, by age group, 2023\*-2024 season vs same period 2022-2023

hpsc

\*Since 18<sup>th</sup> September 2023

Data source: data extract of vaccinations from IIS.

Data source for denominator: HIU 2021 Popul Projection