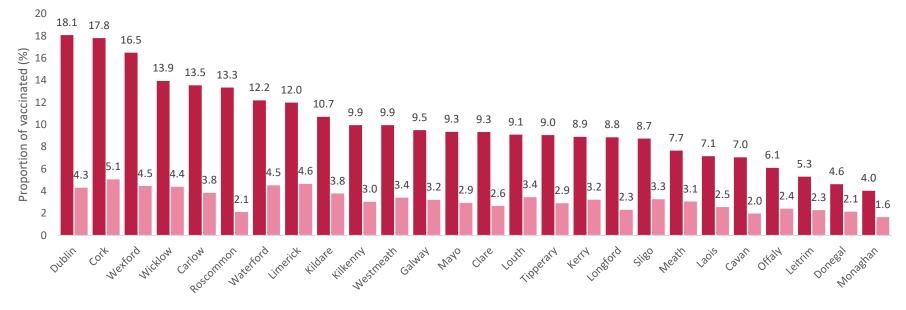

## **H** Influenza vaccination uptake in children aged 2-12 years, by counties, 2023-2024

hpsc

■ ≥2-12 yrs ■ ≥13-17 yrs

Data source: data extract of vaccinations from IIS. Data source for denominator: HIU 2021 Popul Projection