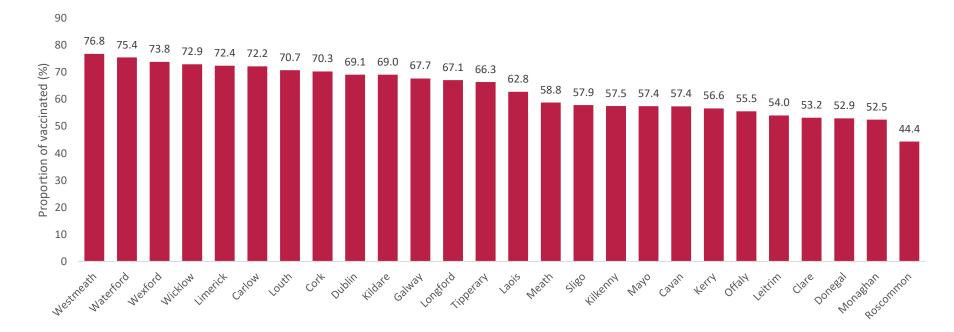

#### **H** Influenza vaccination uptake in those aged 65 years and over, by counties, 2023-2024

hpsc

Sincere thanks are extended to all those who are providing and collecting data used in these reports. This includes the IIS staff, GPs, pharmacists and administrative staff.